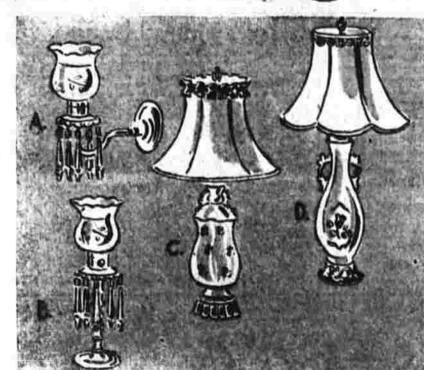

REGAL LAMPS MAKE WONDERFUL GIFTS

A. BRASS HURRICANE LAMPS with a brass base, cut \$4.50 frosted chimney and polished prisms. B. BRASS HURRICANE PIN-UP LAMPS with a brass \$4.50 base, cut frosted chimney and polished prisms. C. CHINA TABLE LAMPS with a silk shade, and a white \$11.50 floral design on a white china body. D. CHINA TABLE LAMPS with a silk shade and floral \$11.50