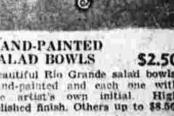

HAND-PAINTED SALAD BOWLS \$2.50 Beautiful Rio Grande salad bowls, hand-painted and each one with the artist's own initial. High-polished finish. Others up to \$8.50.