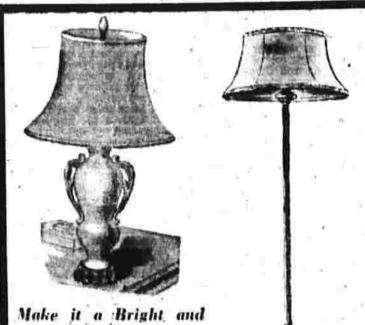

LAMPS

Originally Priced \$2.19 to \$14.95

DINNERWARE 35 PC.

"UNIVERSAL"

FOOD MIXERS

CORN POPPERS

You can see the corn pop through

CARPET SWEEPERS \$8.50

REGAL LAMPS MAKE WONDERFUL GIFTS

A. BRASS HURRICANE LAMPS with a brass base, cut \$4.50 frosted chimney and polished prisms. B. BRASS HURRICANE PIN-UP LAMPS with a brass \$4.50 base, cut frosted chimney and polished prisms. C. CHINA TABLE LAMPS with a silk shade, and a white \$11.50 floral design on a white china body. D. CHINA TABLE LAMPS with a silk shade and floral \$11.50