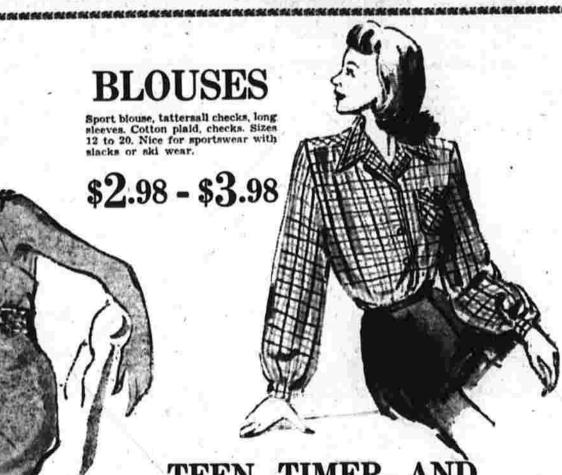

ZOOM

**Festive** 

it's styled with
YOU in mind . . a
bright plaid on your
favorite winter
white ground. It

that you all love, and the classic round collar. Of rayon and wool mixture, in green, red, or blue. Sizes 10 to 16.