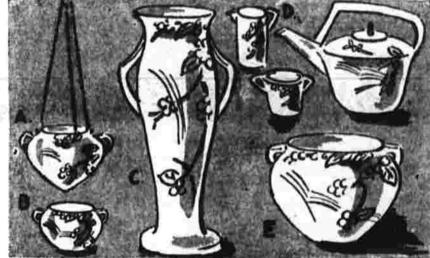

LOVELY "SNOWBERRY" ROSEVILLE POTTERY

For a perfect gift, choose from the 26 styles of this beautiful pottery. Pink, blue and green from \$1.25 to \$11.98. A. 5" Hanging Basket \$2.50 B. 6" Bowl ..... \$1.25